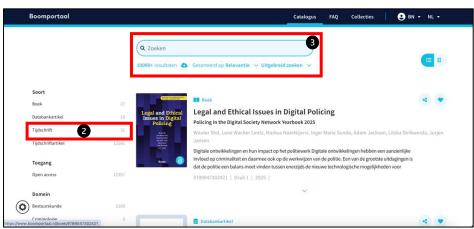

# **User Guide: Changes to Journals in Boomportaal**

For questions or more information, email: klantenservice@boom.nl

#### **OLD JOURNAL INTERFACE // HOME**



## **NEW JOURNAL INTERFACE // HOME**



## **OLD JOURNAL INTERFACE // ARTICLES**



Filter by year + issue Articles listed vertically, including expandable Abstract and Author's information Clicking on the author generates an author filter search. This functionality is not (yet) available in Boomportaal View PDF & View full size 4 Abstract 6 6 Author's information Statistics Ø 8 Citation style Contents (clickable) 9

## **NEW JOURNAL INTERFACE // SEARCHING FOR JOURNALS**







#### **NEW JOURNAL INTERFACE // ARTICLES**