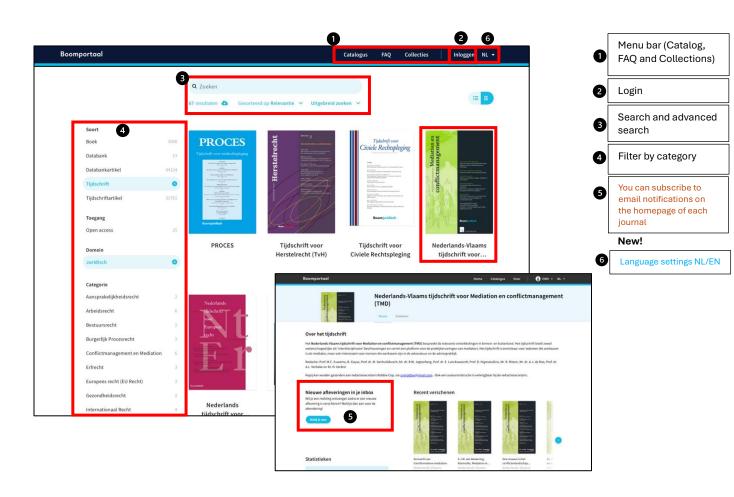

# **User Guide: Changes to Journals in Boomportaal**

For questions or more information, email: klantenservice@boom.nl

#### **OLD JOURNAL INTERFACE // HOME**



## **NEW JOURNAL INTERFACE // HOME**



## **OLD JOURNAL INTERFACE // ARTICLES**



Filter by year + issue Articles listed vertically, including expandable Abstract and Author's information Clicking on the author generates an author filter search. This functionality is not (yet) available in Boomportaal View PDF & View full size 4 Abstract 6 6 Author's information Statistics Ø 8 Citation style Contents (clickable) 9

## **NEW JOURNAL INTERFACE // SEARCHING FOR JOURNALS**







#### **NEW JOURNAL INTERFACE // ARTICLES**