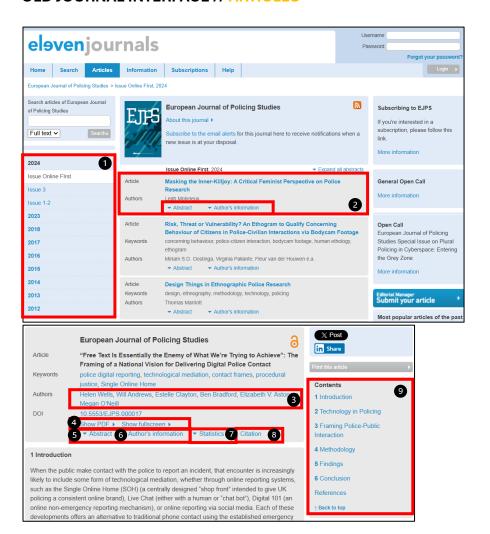

## **OLD JOURNAL INTERFACE // ARTICLES**

Filter by year + issue Articles listed vertically, including expandable Abstract and Author's information Clicking on the author generates an author filter search. This functionality is not (yet) available in Boomportaal View PDF & View full size 4 Abstract 6 6 Author's information Statistics Ø 8 Citation style Contents (clickable) 9