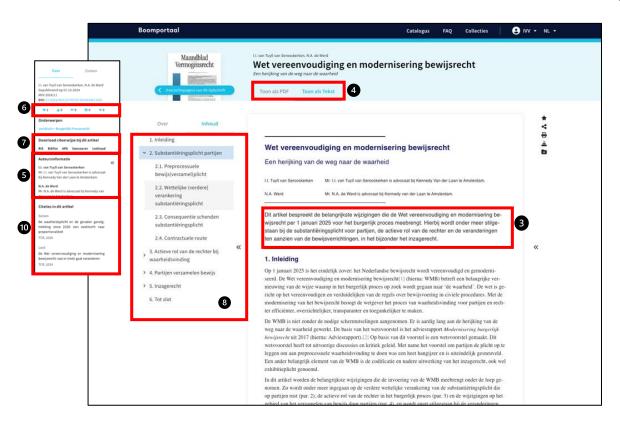

## **OLD JOURNAL INTERFACE // ARTICLES**

Filter by year + issue Articles listed vertically, including expandable Abstract and Author's information Clicking on the author generates an author filter search. This functionality is not (yet) available in Boomportaal View PDF & View full size 4 Abstract 6 6 Author's information Statistics Ø 8 Citation style Contents (clickable) 9