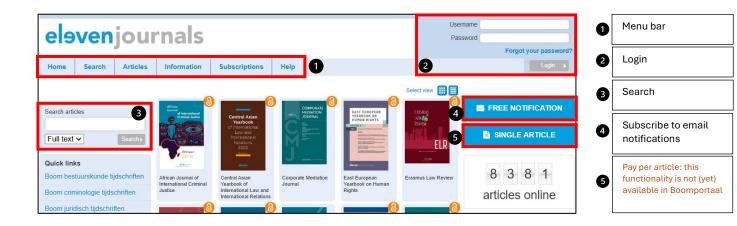

# **User Guide: Changes to Journals in Boomportaal**

For questions or more information, email: klantenservice@boom.nl

#### **OLD JOURNAL INTERFACE // HOME**



## **NEW JOURNAL INTERFACE // HOME**



## **OLD JOURNAL INTERFACE // ARTICLES**



Filter by year + issue Articles listed vertically, including expandable Abstract and Author's information Clicking on the author generates an author filter search. This functionality is not (yet) available in Boomportaal View PDF & View full size 4 Abstract 6 6 Author's information Statistics Ø 8 Citation style Contents (clickable) 9

## **NEW JOURNAL INTERFACE // SEARCHING FOR JOURNALS**







#### **NEW JOURNAL INTERFACE // ARTICLES**