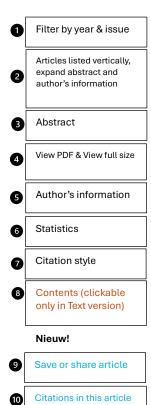

# **User Guide: Changes to Journals in Boomportaal**

For questions or more information, email: klantenservice@boom.nl

#### **OLD JOURNAL INTERFACE // HOME**



## **NEW JOURNAL INTERFACE // HOME**



## **OLD JOURNAL INTERFACE // ARTICLES**



Filter by year + issue Articles listed vertically, including expandable Abstract and Author's information Clicking on the author generates an author filter search. This functionality is not (yet) available in Boomportaal View PDF & View full size 4 Abstract 6 6 Author's information Statistics Ø 8 Citation style Contents (clickable) 9

## **NEW JOURNAL INTERFACE // SEARCHING FOR JOURNALS**







#### **NEW JOURNAL INTERFACE // ARTICLES**