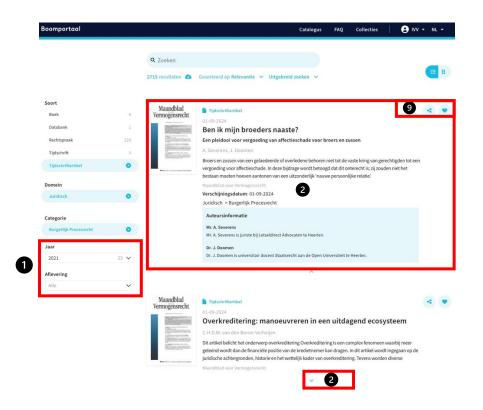

# **User Guide: Changes to Journals in Boomportaal**

For questions or more information, email: klantenservice@boom.nl

#### **OLD JOURNAL INTERFACE // HOME**



## **NEW JOURNAL INTERFACE // HOME**



## **OLD JOURNAL INTERFACE // ARTICLES**



Filter by year + issue Articles listed vertically, including expandable Abstract and Author's information Clicking on the author generates an author filter search. This functionality is not (yet) available in Boomportaal View PDF & View full size 4 Abstract 6 6 Author's information Statistics Ø 8 Citation style Contents (clickable) 9

## **NEW JOURNAL INTERFACE // SEARCHING FOR JOURNALS**







#### **NEW JOURNAL INTERFACE // ARTICLES**